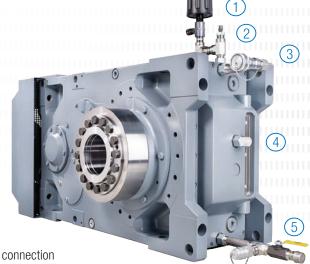

#### Features include:

- ▶ UNICASE<sup>™</sup> housing design
- ▶ QUADRILIP™ seal system
- Keyless hollow shaft with safety cover
- ▶ Filter cart quick disconnects
- ▶ Oil sample port
- ► Esco 3D Bullseye<sup>™</sup> sight glass
- ▶ Donaldson T.R.A.P.™ breather

- 2 Oil sampling port
- 3 Quick fit filter trolley connection
- 4 Oil inspection glass
- 5 Quick fit filter trolley connection and oil drain cock